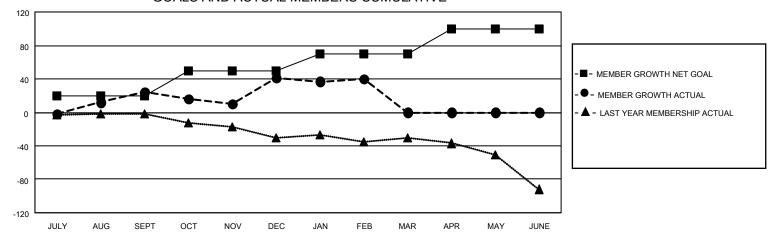

## District 105CW

| Clubs         |               |             |               | Members               |                        |                         |                                                    |  |
|---------------|---------------|-------------|---------------|-----------------------|------------------------|-------------------------|----------------------------------------------------|--|
|               | RESULTS FOR   | R 2020-2021 |               | RESULTS FOR 2020-2021 |                        |                         |                                                    |  |
| QUARTER       | NEW CLUB GOAL | NEW CLUBS   | DROPPED CLUBS | QUARTER MEME          | BER GROWTH NET<br>GOAL | MEMBER GROWTH<br>ACTUAL | DROPPED<br>MEMBERS ACTUAL<br>(including transfers) |  |
| JULY/AUG/SEPT | 0             | 1           | 1             | JULY/AUG/SEPT         | 20                     | 72                      | 42                                                 |  |
| OCT/NOV/DEC   | 1             | 0           | 0             | OCT/NOV/DEC           | 30                     | 73                      | 49                                                 |  |
| JAN/FEB/MAR   | 0             | 1           | 0             | JAN/FEB/MAR           | 20                     | 39                      | 38                                                 |  |
| APR/MAY/JUNE  | 1             | 0           | 0             | APR/MAY/JUNE          | 30                     | 0                       | 0                                                  |  |

#### GOALS AND ACTUAL MEMBERS CUMULATIVE

| DROPPED CLUBS: 1 |     | 27 CLUBS OF 93 ADDED 1 OR MORE<br>NEW MEMBERS | GENDER DISTRIBUTION  MALE 1,220 (72.15%)  FEMALE 471 (27.85%) |              |     |
|------------------|-----|-----------------------------------------------|---------------------------------------------------------------|--------------|-----|
| DROPPED MEMBERS  |     |                                               | PEWALE                                                        | 471 (27.05%) |     |
| DECEASED         | 13  | CLICK HERE FOR CUMULATIVE                     | TOTAL FAMILY UNIT MEMBERS                                     |              | 218 |
| CLUB CANCELLED   | 0   | MEMBERSHIP DATA                               |                                                               |              | 110 |
| OTHER 116        |     |                                               | FAMILY MEMBERS PAYING HALF DUES                               |              | 110 |
| TOTAL            | 129 |                                               |                                                               |              |     |