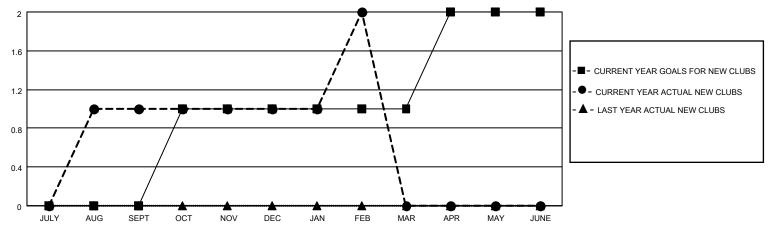

## District 105CW

| Clubs         |               |             |               | Members               |                        |                         |                                                    |  |
|---------------|---------------|-------------|---------------|-----------------------|------------------------|-------------------------|----------------------------------------------------|--|
|               | RESULTS FOR   | R 2020-2021 |               | RESULTS FOR 2020-2021 |                        |                         |                                                    |  |
| QUARTER       | NEW CLUB GOAL | NEW CLUBS   | DROPPED CLUBS | QUARTER MEME          | BER GROWTH NET<br>GOAL | MEMBER GROWTH<br>ACTUAL | DROPPED<br>MEMBERS ACTUAL<br>(including transfers) |  |
| JULY/AUG/SEPT | 0             | 1           | 1             | JULY/AUG/SEPT         | 20                     | 72                      | 42                                                 |  |
| OCT/NOV/DEC   | 1             | 0           | 0             | OCT/NOV/DEC           | 30                     | 73                      | 49                                                 |  |
| JAN/FEB/MAR   | 0             | 1           | 0             | JAN/FEB/MAR           | 20                     | 39                      | 38                                                 |  |
| APR/MAY/JUNE  | 1             | 0           | 0             | APR/MAY/JUNE          | 30                     | 0                       | 0                                                  |  |

### GOALS AND ACTUAL NEW CLUBS CUMULATIVE